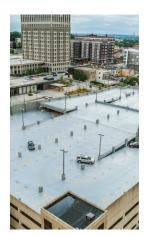

Not all colors are available in all product lines. Custom colors available upon request.

### Roofing White Light Gray Tan Flooring White Tan Red Light Gray Gray Dark Gray Black



## Vehicle & Pedestrian Decks

Black





# RTS / PMMA

| Dark Gray | Silver Gray | Beige | Light Beige |  |
|-----------|-------------|-------|-------------|--|
|           |             |       |             |  |
| Yellow    | Green       | Red   | Blue        |  |
|           |             |       |             |  |
|           |             |       |             |  |

White

## Wall Coatings

Additional colors are available with special order.

| Acoustic White | Lilied        | Dover White |
|----------------|---------------|-------------|
|                |               |             |
|                |               |             |
|                |               |             |
| Scallop        | Almond        | Норе        |
|                |               |             |
|